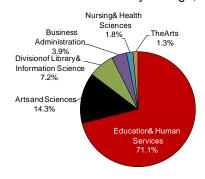

## GraduateEnrollmentby College,Fall2013

Note: The College of Arts & Sciences includes undecided majors. Pre business students are included in Business Administra Prenursing students are included in Nursing.