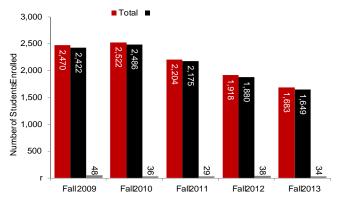

UndergraduateStudentsby 5 LargestDeclaredMajors, Fall2013

<sup>\*</sup> Includes Joint Enrolled, Transient, and Other.

First TimeFreshmenEnrollment,Fall2009-Fall2013

First Time Freshmen Enrollment by Gender and Ethnicity, Fall 2013