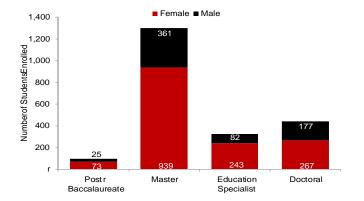

|
|                                                                              |
|                                                                              |
|                                                                              |
|                                                                              |
|                                                                              |
|                                                                              |
|                                                                              |
|                                                                              |
|                                                                              |

## GraduateEnrollmentby Classfica Yon and Gender, Fall 2013



## GraduateEnrollmentby College,Fall2013



Note: The College of Arts & Sciences includes undecided majors. Pre business students are included in Business Administra Prenursing students are included in Nursing.

## GraduateStudentsby 5 LargestDeclaredMajors, Fall2013



UndergraduateEnrollmentby ClassFall2013

UndergraduateEnrollmentby College,Fall2013

Note: The College of Arts & Sciences includes undecided majors. Pre business students are included in Business Administra Prenursing students are included in Nursing.

UndergraduateStudentsby 5 LargestDeclaredMajors, Fall2013

<sup>\*</sup> Includes Joint Enrolled, Transient, and Other.

First TimeFreshmenEnrollment,Fall2009-Fall2013

First Time Freshmen Enrollment by Gender and Ethnicity, Fall 2013



First iTime FreshmenStudentsby 5 Lar