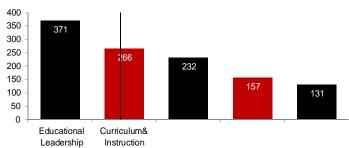

## GraduateStudentsby 5 LargestDeclaredMajors, Fall2013

UndergraduateEnrollmentby ClassFall2013

UndergraduateEnrollmentby College,Fall2013

Note: The College of Arts & Sciences includes undecided majors. Pre business students are included in Business Administra Prenursing students are included in Nursing.